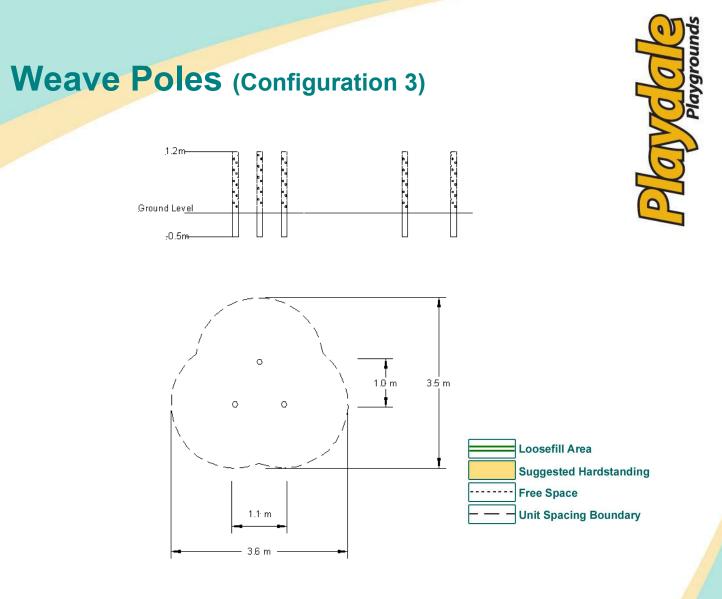

| Equipment Dimensions         |                    |
|------------------------------|--------------------|
| Length / Width / Height      | 1.0m x 1.1m x 1.2m |
| Surfacing and Area Required  |                    |
| Minimum Space Required L/W/H | 3.5m x 3.6m x 2.8m |
| Max Gradient Of Ground       | 1 in 30            |
| Free Height Of Fall          | n/a                |
| Hardstanding                 | n/a                |
| Installation Information     |                    |
| Overall Weight               | 48kg               |
| Heaviest Part                | 15kg               |
| Largest Part                 | 1.8m x 0.1m        |
| Longest Part                 | 1.8m               |
| Concrete Required            | 0.19m <sup>3</sup> |